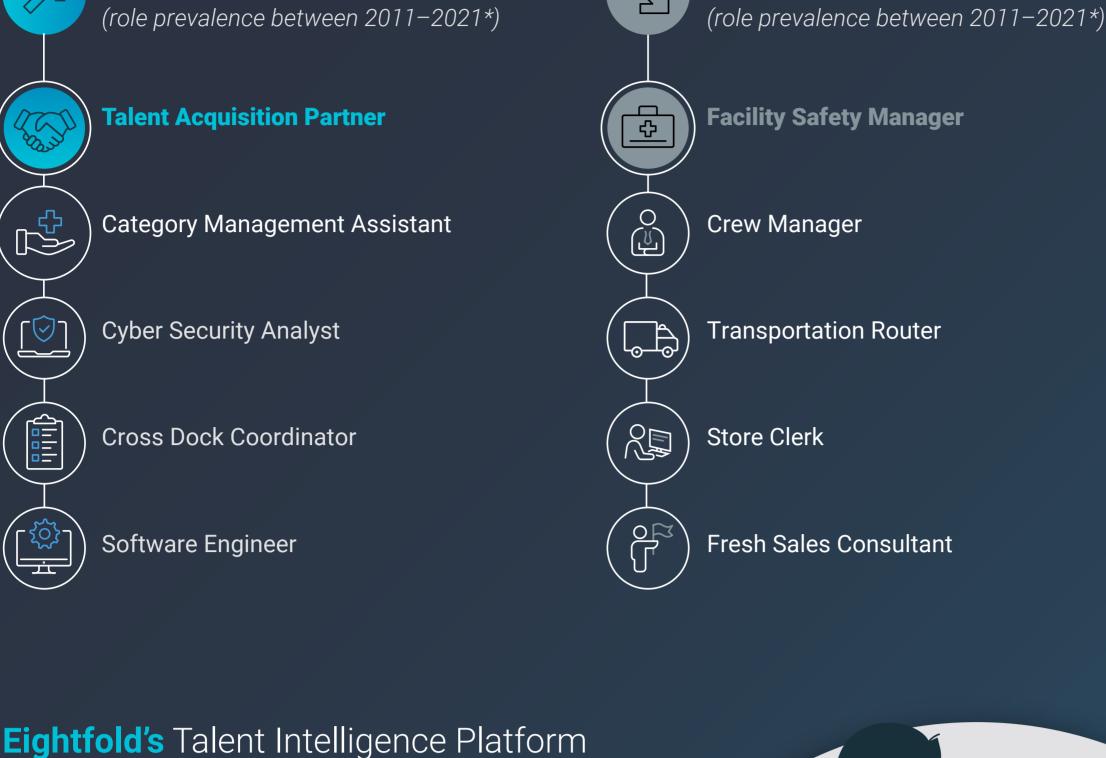

## food distribution industry

Key roles are changing in the

Software Engineer

and broadens the talent pool by revealing candidates and employees with relevant experience. With Eightfold's Talent Intelligence Platform this data can be analyzed along much shorter timeframes based on how customers configure the assessment or analysis period

## workforce compare to global benchmarks