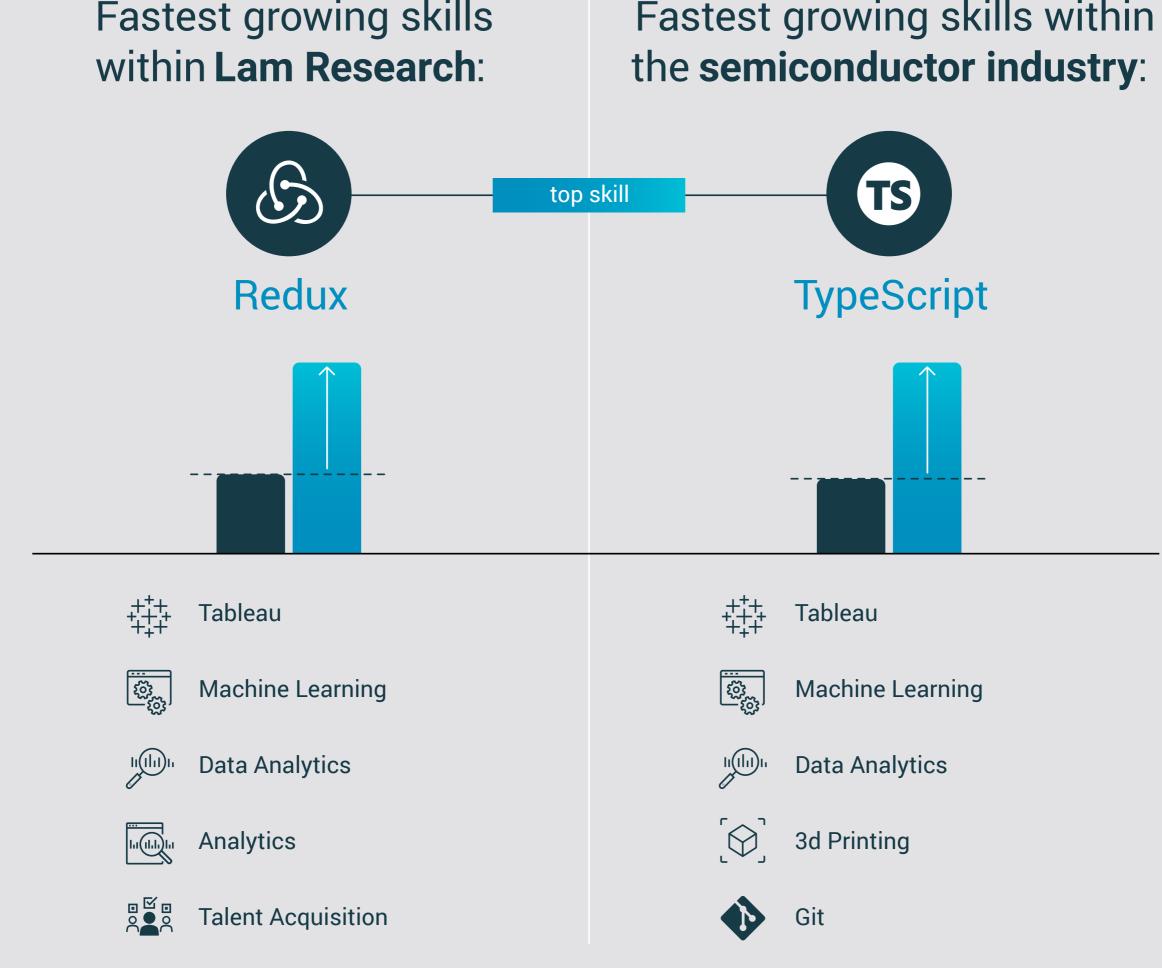

# the workforce compare to global benchmarks

How Lam Research's skills in

and upskilling and reskilling your current workforce. Is Lam Research focused on hiring for and developing these skills? Why or why not?

Eightfold AI surfaces the top skills you

need to stay at the top of your industry.

By identifying these, you can focus on

finding the people with the right skills

**Opportunities for Lam** Research to advance skills